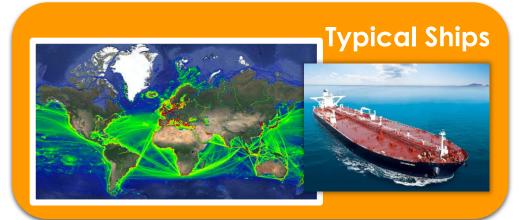

## Typical Ships

- Container Vessel
- Tanker Vessel
- Cargo Vessel
- Bulk Carrier
- VLCC
- LPG/ LNG Carrier

Ships In SoMS

Source: IALA

Highlights (1)

Goals

Challenges

Solutior