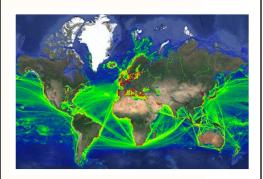

Ports & Harbors

**Emissions** 

#### Long Term

"Joint Risk Assessment of Marine Biodiversity and its Impact to coastal states"

Highlights (2)

**Emissions** 

Shipping Emissions in Ports Olaf MERK, based on data from Lloyds Marine Intelligence Unit, OECD 2014