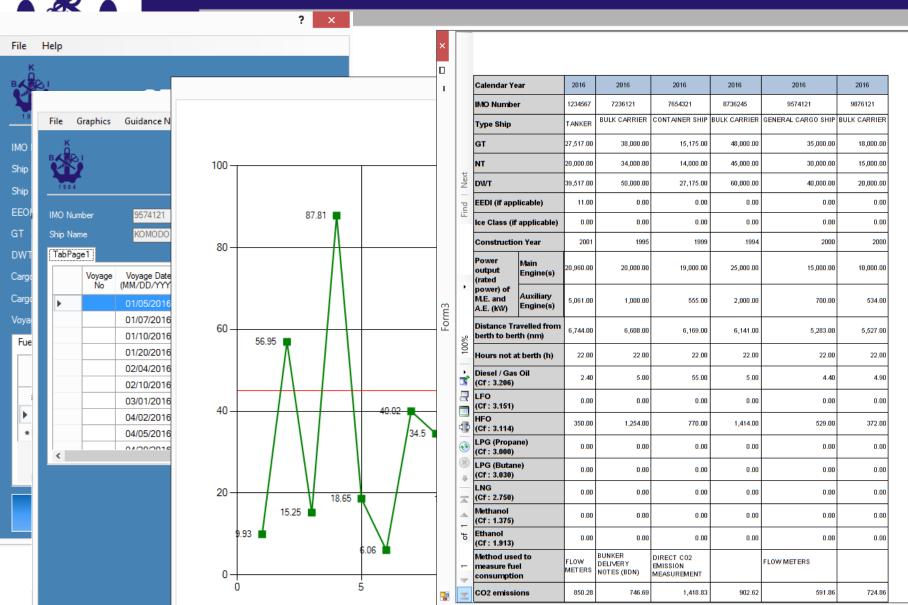

## **BKI Current Projects**

Amendments
MARPOL Annex VI

Data Collection
Systems

Green Padma - DCS1.0 Version

Provide a standarized data reporting format for IMO-DCS Provide SEEMP Monitoring tools as well as its EEOI

# BKI Green Padma-DCS