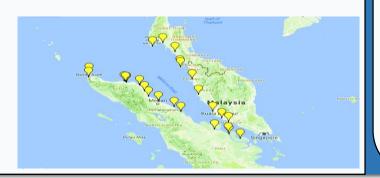

#### Data & Facts

- SOMS has 24 ports and harbors in 3 countries (world port source)
  - 16 ports and harbors in Indonesia
  - 7 ports and harbors in Malaysia
  - 1 port in Singapore

**Ports & Harbors** 